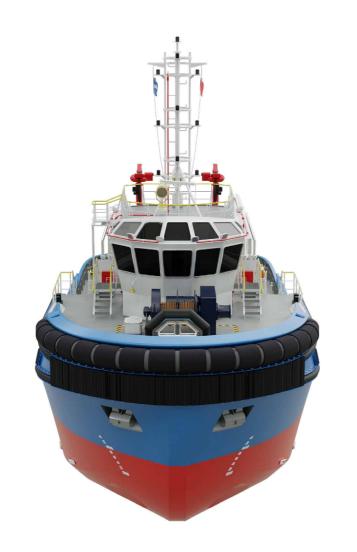

## DRAfter 2500/UZM

LOA : 25.10 m BEAM : 11.00 m : < 500 GT **GROSS TONNAGE** : 3.30 m DRAUGHT, MAX

[depends on propeller dia]

MAX.SPEED : 12.00 knots BP, MAX : 60.00 ton

**MAIN ENGINES** : High speed engines up to 1200 bkW

: Up to 3 x Conventional fixed pitch propeller with nozzle **PROPULSION** 

**GENERATOR** : Min. 2 x 88 ekW (based on load analysis)

FIRE FIGHTING : FiFi 1 / dedicated diesel or main engine driven pumps.

**ACCOMMODATION** : Up to 5 person

FUEL CAPACITY (M3) : 88 FRESH WATER CAPACITY (M3) : 15

: A1-A2-A3 **GMDSS** 

- Shallow draft.
- · Multi-function in coastal and protected environments.
- Typically conventional twin-screw tugs, but also available in triple screw configurations.
  Capable of performing ship handling when fitted with forward winch.
  Equipped with heavy duty aft towing gear and deck cranes.

- · Suitable for towing, anchor handling, and maintaining nearshore infrastructure.

**ROBERT ALLAN** 

Naval Architects & Marine Engineers