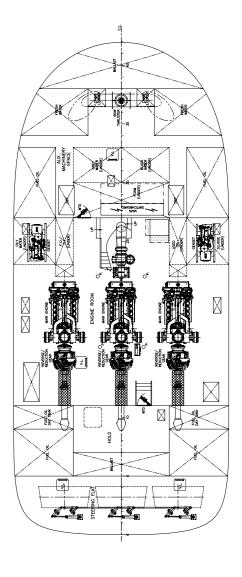

## DRAfter 2500/UZM

LOA : 25.10 m BEAM : 11.00 m : < 500 GT **GROSS TONNAGE** : 3.30 m DRAUGHT, MAX

[depends on propeller dia]

MAX.SPEED : 12.00 knots BP, MAX : 60.00 ton

**MAIN ENGINES** : High speed engines up to 1200 bkW

: Up to 3 x Conventional fixed pitch propeller with nozzle **PROPULSION** 

**GENERATOR** : Min. 2 x 88 ekW (based on load analysis)

FIRE FIGHTING : FiFi 1 / dedicated diesel or main engine driven pumps.

**ACCOMMODATION** : Up to 5 person

FUEL CAPACITY (M3) : 88 FRESH WATER CAPACITY (M3) : 15

: A1-A2-A3 **GMDSS** 

- Shallow draft.
- · Multi-function in coastal and protected environments.
- Typically conventional twin-screw tugs, but also available in triple screw configurations.
  Capable of performing ship handling when fitted with forward winch.
  Equipped with heavy duty aft towing gear and deck cranes.

- · Suitable for towing, anchor handling, and maintaining nearshore infrastructure.

**ROBERT ALLAN** 

Naval Architects & Marine Engineers