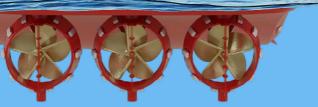

: Up to 3 x Conventional fixed pitch propeller with nozzle **PROPULSION** 

**GENERATOR** : Min. 2 x 88 ekW (based on load analysis)

FIRE FIGHTING : FiFi 1 / dedicated diesel or main engine driven pumps.