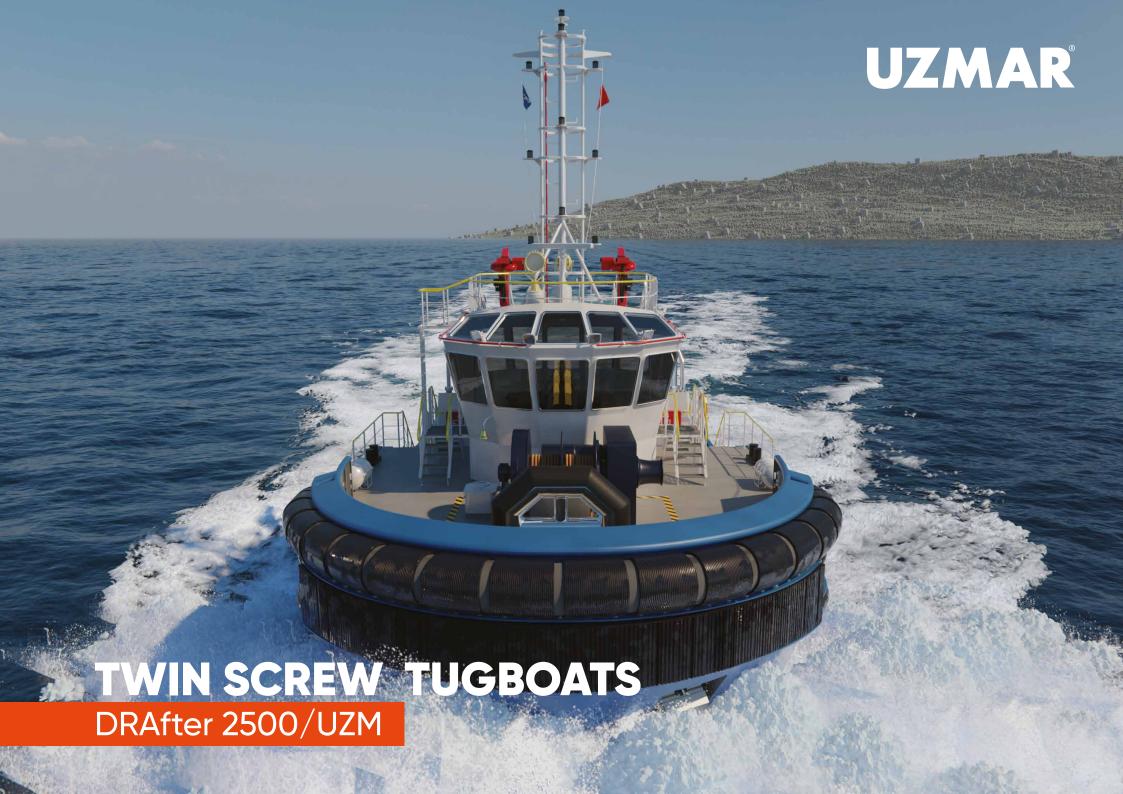

## **TWIN SCREW TUGBOATS**

## DRAfter 2500/UZM

LOA : 25.10 m BEAM : 11.00 m : < 500 GT **GROSS TONNAGE** : 3.30 m DRAUGHT, MAX

[depends on propeller dia]

MAX.SPEED : 12.00 knots BP, MAX : 60.00 ton

**MAIN ENGINES** : High speed engines up to 1200 bkW