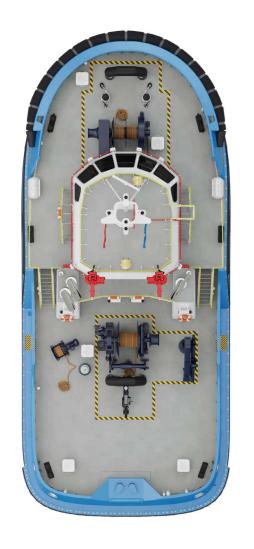

## DRAfter 2500/UZM

LOA : 25.10 m BEAM : 11.00 m : < 500 GT **GROSS TONNAGE** : 3.30 m DRAUGHT, MAX

[depends on propeller dia]

MAX.SPEED : 12.00 knots BP, MAX : 60.00 ton

**MAIN ENGINES** : High speed engines up to 1200 bkW

: Up to 3 x Conventional fixed pitch propeller with nozzle **PROPULSION** 

**GENERATOR** : Min. 2 x 88 ekW (based on load analysis)

FIRE FIGHTING : FiFi 1 / dedicated diesel or main engine driven pumps.

**ACCOMMODATION** : Up to 5 person

FUEL CAPACITY (M3) : 88 FRESH WATER CAPACITY (M3) : 15

: A1-A2-A3 **GMDSS** 

- Shallow draft.
- · Multi-function in coastal and protected environments.
- Typically conventional twin-screw tugs, but also available in triple screw configurations.
  Capable of performing ship handling when fitted with forward winch.
  Equipped with heavy duty aft towing gear and deck cranes.

- · Suitable for towing, anchor handling, and maintaining nearshore infrastructure.

**ROBERT ALLAN** 

Naval Architects & Marine Engineers