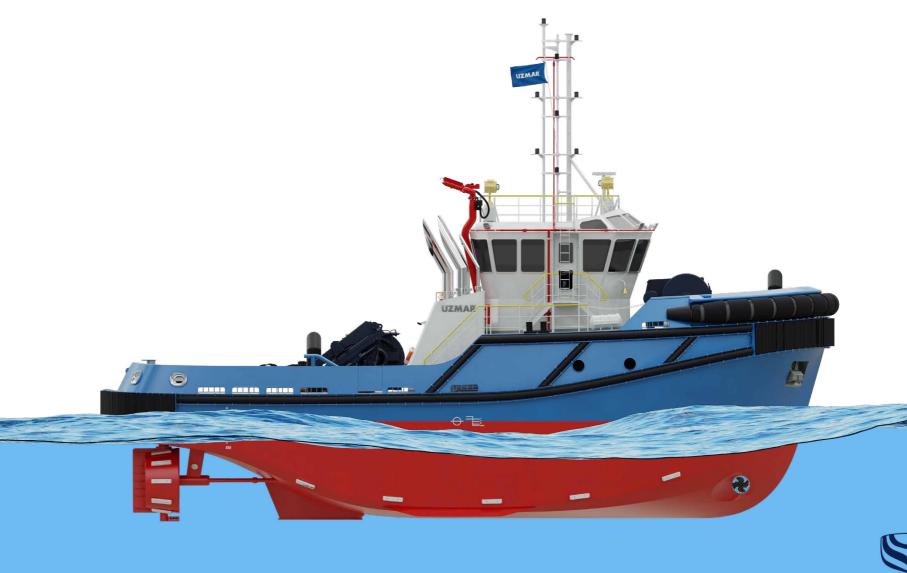

## DRAfter 2500/UZM

LOA : 25.10 m BEAM : 11.00 m : < 500 GT **GROSS TONNAGE** : 3.30 m DRAUGHT, MAX

[depends on propeller dia]

MAX.SPEED : 12.00 knots BP, MAX : 60.00 ton

**MAIN ENGINES** : High speed engines up to 1200 bkW

: Up to 3 x Conventional fixed pitch propeller with nozzle **PROPULSION** 

**GENERATOR** : Min. 2 x 88 ekW (based on load analysis)

FIRE FIGHTING : FiFi 1 / dedicated diesel or main engine driven pumps.

**ACCOMMODATION** : Up to 5 person

FUEL CAPACITY (M3) : 88 FRESH WATER CAPACITY (M3) : 15

: A1-A2-A3 **GMDSS** 

- Shallow draft.
- · Multi-function in coastal and protected environments.
- Typically conventional twin-screw tugs, but also available in triple screw configurations.
  Capable of performing ship handling when fitted with forward winch.
  Equipped with heavy duty aft towing gear and deck cranes.

- · Suitable for towing, anchor handling, and maintaining nearshore infrastructure.

**ROBERT ALLAN** 

Naval Architects & Marine Engineers