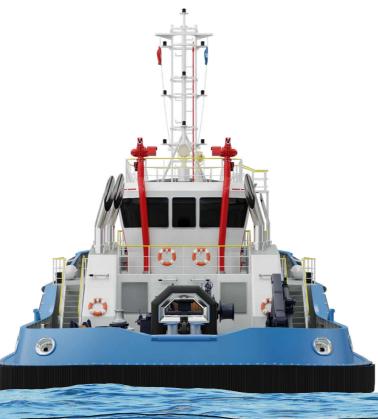

## DRAfter 2500/UZM

LOA : 25.10 m BEAM : 11.00 m : < 500 GT **GROSS TONNAGE** : 3.30 m DRAUGHT, MAX

[depends on propeller dia]

MAX.SPEED : 12.00 knots BP, MAX : 60.00 ton

**MAIN ENGINES** : High speed engines up to 1200 bkW

: Up to 3 x Conventional fixed pitch propeller with nozzle **PROPULSION** 

**GENERATOR** : Min. 2 x 88 ekW (based on load analysis)

FIRE FIGHTING : FiFi 1 / dedicated diesel or main engine driven pumps.

**ACCOMMODATION** : Up to 5 person

FUEL CAPACITY (M3) : 88 FRESH WATER CAPACITY (M3) : 15

: A1-A2-A3 **GMDSS** 

- Shallow draft.
- · Multi-function in coastal and protected environments.
- Typically conventional twin-screw tugs, but also available in triple screw configurations.
  Capable of performing ship handling when fitted with forward winch.
  Equipped with heavy duty aft towing gear and deck cranes.

- · Suitable for towing, anchor handling, and maintaining nearshore infrastructure.

**ROBERT ALLAN** 

Naval Architects & Marine Engineers