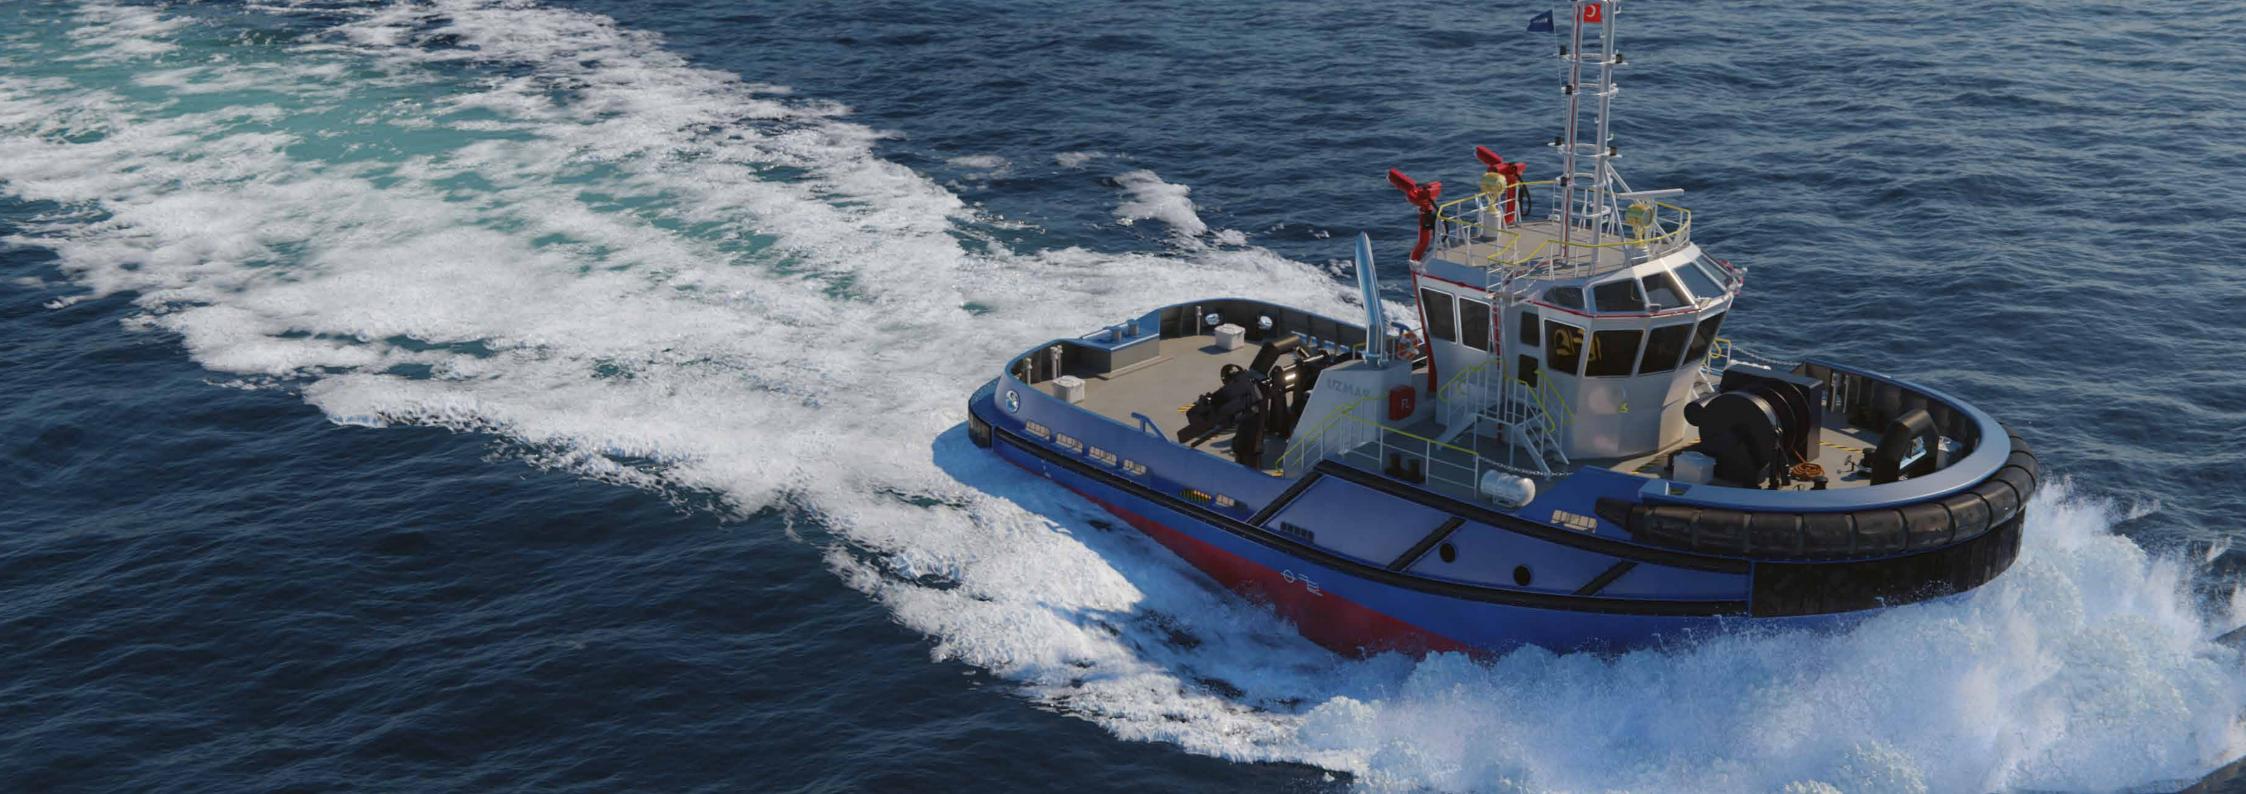

tional fixed pitch propeller with nozzle **PROPULSION** 

**GENERATOR** : Min. 2 x 88 ekW (based on load analysis)

FIRE FIGHTING : FiFi 1 / dedicated diesel or main engine driven pumps.

**ACCOMMODATION** : Up to 5 person

FUEL CAPACITY (M3) : 88 FRESH WATER CAPACITY (M3) : 15

: A1-A2-A3 **GMDSS** 







- Shallow draft.
- · Multi-function in coastal and protected environments.
- Typically conventional twin-screw tugs, but also available in triple screw configurations.
  Capable of performing ship handling when fitted with forward winch.
  Equipped with heavy duty aft towing gear and deck cranes.

- · Suitable for towing, anchor handling, and maintaining nearshore infrastructure.



**ROBERT ALLAN** 

Naval Architects & Marine Engineers

# TWIN SCREW TUGBOATS

DRAfter 2500/UZM













### UZMAR GEMİ İNŞA SAN. VE TİC. A.Ş.

Kocaeli Serbest Bölgesi Sepetlipınar SB Mah. 102. Cad. No:14-16 41090 Başiskele, Kocaeli, TURKEY

Phone: +90 (262) 341 45 10 (pbx)

Fax : +90 (262) 341 45 12 E-Mail : info@uzmar.net Web : www.uzmar.com

#### **ISTANBUL OFFICE**

Caddebostan Mah. Operatör Cemil Topuzlu Cad. Kutmen Apt. No:60/2 D:7 Kadıköy İstanbul, TURKEY

Phone : +90 (216) 405 21 01 (pbx) Fax : +90 (216) 405 21 04 E-Mail : sales@uzmar.net

Web : www.uzmar.com