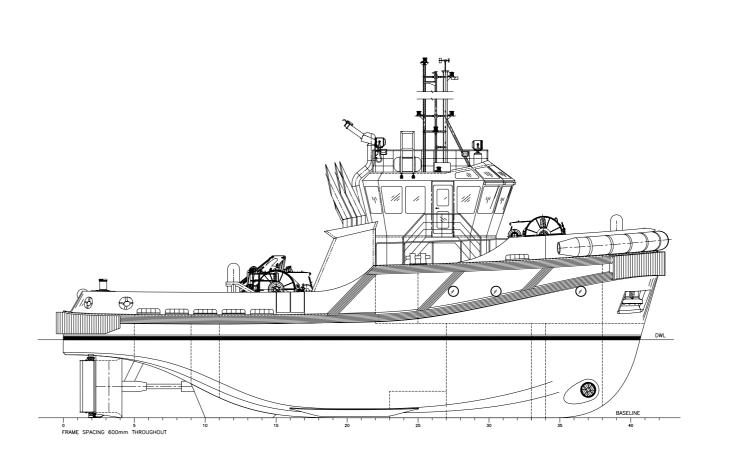

## DRAfter 2500/UZM

LOA : 25.10 m BEAM : 11.00 m : < 500 GT **GROSS TONNAGE** : 3.30 m DRAUGHT, MAX

[depends on propeller dia]

MAX.SPEED : 12.00 knots BP, MAX : 60.00 ton

**MAIN ENGINES** : High speed engines up to 1200 bkW

: Up to 3 x Conventional fixed pitch propeller with nozzle **PROPULSION** 

**GENERATOR** : Min. 2 x 88 ekW (based on load analysis)

FIRE FIGHTING : FiFi 1 / dedicated diesel or main engine driven pumps.

**ACCOMMODATION** : Up to 5 person

FUEL CAPACITY (M3) : 88 FRESH WATER CAPACITY (M3) : 15

: A1-A2-A3 **GMDSS** 

- Shallow draft.
- · Multi-function in coastal and protected environments.
- Typically conventional twin-screw tugs, but also available in triple screw configurations.
  Capable of performing ship handling when fitted with forward winch.
  Equipped with heavy duty aft towing gear and deck cranes.

- · Suitable for towing, anchor handling, and maintaining nearshore infrastructure.

**ROBERT ALLAN** 

Naval Architects & Marine Engineers