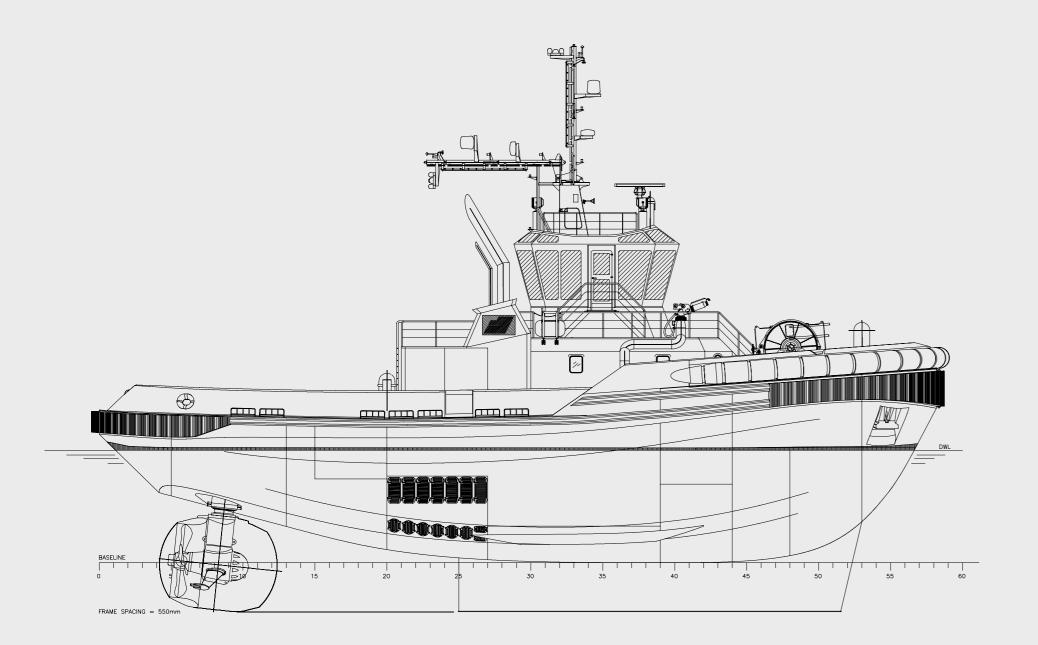

## **ASD TUGBOAT** RAstar 3200W

Superior sea-keeping and the most capable escort performance of any <500 GRT ASD tug.

Ultimate operational flexibility and a level of safety not achievable with a smaller vessel.

Widened aft-deck area for safer operation.

High maneuverability and sea-keeping.

## **ASD TUGBOAT**

RAstar 3200W

 LOA
 : 32.00 m

 BEAM
 : 13.20 m

 GROSS TONNAGE
 : < 500 GT</td>

 DRAUGHT, MAX
 : 6.18 m

[depends on propeller dia]

MAX.SPEED : 13.00 knots BP, MAX : 90.00 ton

MAIN ENGINES : High or medium speed engines up to 2800 bkW

**PROPULSION**: Up to 3000 mm diameter CP or FP Azimuth Thrusters

**GENERATOR** : Min. 2 x 88 ekW (based on load analysis)

FIRE FIGHTING: FiFi 1 / dedicated diesel or main engine driven pump

**ACCOMMODATION** : Up to 8 person

FUEL CAPACITY (M3) : 185
FRESH WATER CAPACITY (M3) : 38

**GMDSS** : A1-A2-A3

#### **FEATURES**

The epitome of high-performance ASD escort tugs.

Unique sponsoned hull-form for superior escort performance and improved sea-keeping.

Roll response less than half of other standard designs.

High maneuverability and sea-keeping.