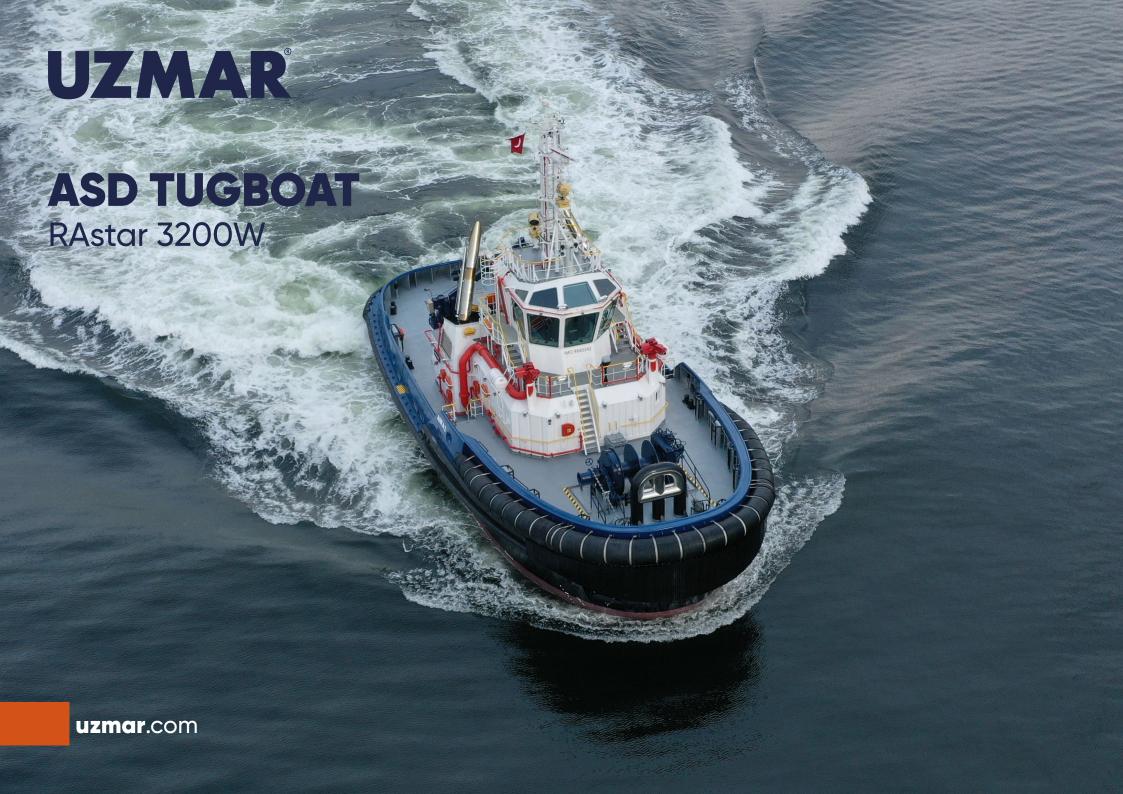

## **ASD TUGBOAT** RAstar 3200W

Superior sea-keeping and the most capable escort performance of any <500 GRT ASD tug.

Ultimate operational flexibility and a level of safety not achievable with a smaller vessel.

Widened aft-deck area for safer operation.

High maneuverability and sea-keeping.

## **ASD TUGBOAT**

RAstar 3200W

 LOA
 : 32.00 m

 BEAM
 : 13.20 m

 GROSS TONNAGE
 : < 500 GT</td>

 DRAUGHT, MAX
 : 6.18 m

[depends on propeller dia]

MAX.SPEED : 13.00 knots BP, MAX : 90.00 ton