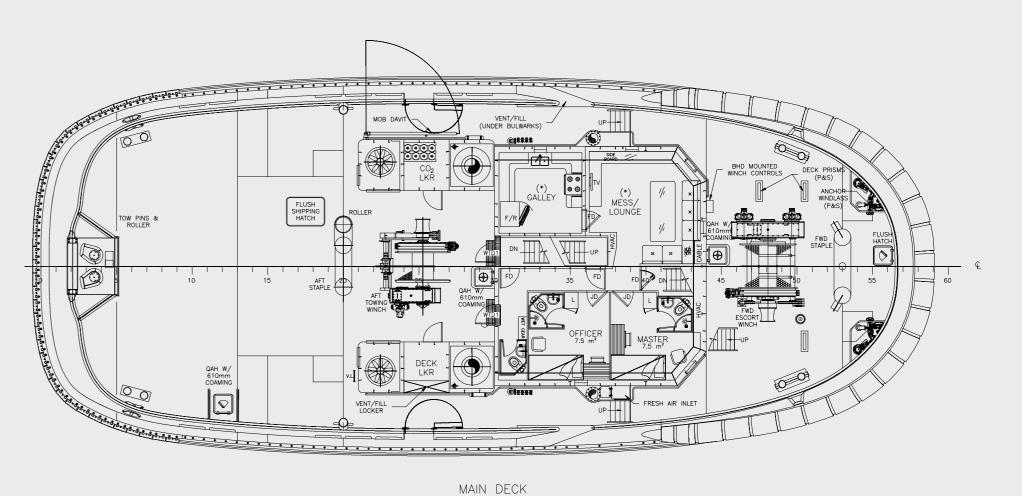

: 13.20 m

 GROSS TONNAGE
 : < 500 GT</td>

 DRAUGHT, MAX
 : 6.18 m

[depends on propeller dia]

MAX.SPEED : 13.00 knots BP, MAX : 90.00 ton

MAIN ENGINES : High or medium speed engines up to 2800 bkW

**PROPULSION**: Up to 3000 mm diameter CP or FP Azimuth Thrusters

**GENERATOR** : Min. 2 x 88 ekW (based on load analysis)

FIRE FIGHTING: FiFi 1 / dedicated diesel or main engine driven pump

**ACCOMMODATION** : Up to 8 person

FUEL CAPACITY (M3) : 185
FRESH WATER CAPACITY (M3) : 38

**GMDSS** : A1-A2-A3

#### **FEATURES**

The epitome of high-performance ASD escort tugs.

Unique sponsoned hull-form for superior escort performance and improved sea-keeping.

Roll response less than half of other standard designs.

High maneuverability and sea-keeping.

## **ASD TUGBOAT**

RAstar 3200W







MAIN DECK



# **UZMAR**°

#### UZMAR GEMİ İNŞA SAN. VE TİC. A.Ş.

Kocaeli Serbest Bölgesi Sepetlipınar SB Mah.

102. Cad. No:14-16 41090 Başiskele, Kocaeli, TURKEY

Phone: +90 (262) 341 45 10 (pbx)

Fax : +90 (262) 341 45 12 E-Mail : info@uzmar.net Web : www.uzmar.com

#### **ISTANBUL OFFICE**

Caddebostan Mah. Operatör Cemil Topuzlu Cad. Kutmen Apt. No:60/2 D:7 Kadıköy İstanbul, TURKEY

Phone: +90 (216) 405 21 01 (pbx)

Fax : +90 (216) 405 21 04 E-Mail : sales@uzmar.net Web : www.uzmar.com