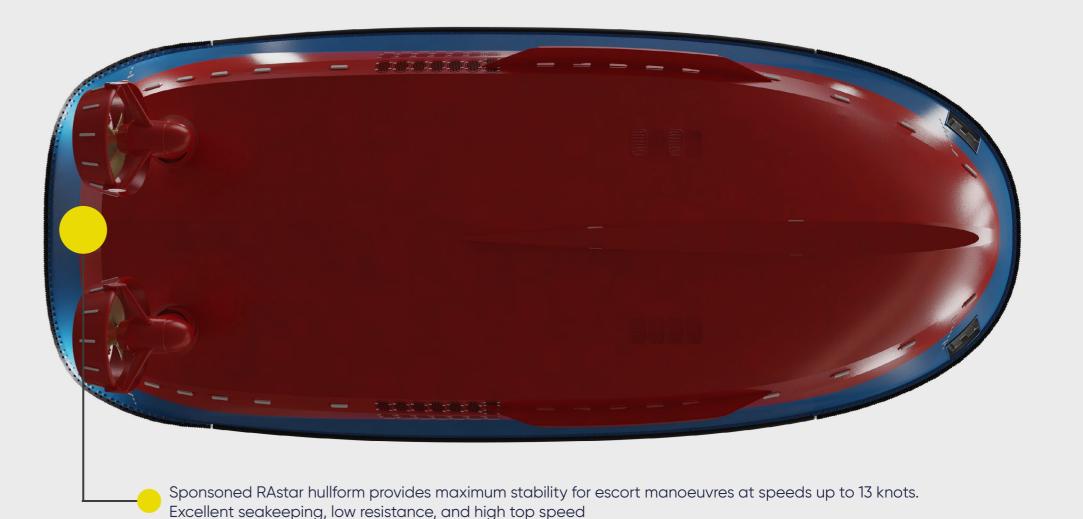

#### **FEATURES**

The epitome of high-performance ASD escort tugs.

Unique sponsoned hull-form for superior escort performance and improved sea-keeping.

Roll response less than half of other standard designs.