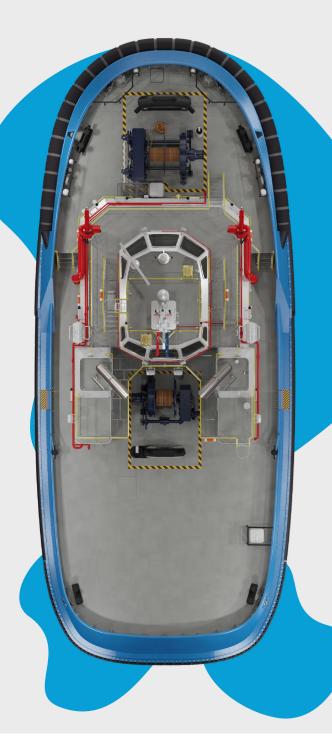

# **AWARD**WINING SHIPYARD

World's Fastest Tugboat Builder, An Unmatched Record!

# **UZMAR**°

## **ASD TUGBOAT** RAstar 3200W

Superior sea-keeping and the most capable escort performance of any <500 GRT ASD tug.

Ultimate operational flexibility and a level of safety not achievable with a smaller vessel.

Widened aft-deck area for safer operation.

High maneuverability and sea-keeping.













## **ASD TUGBOAT**

RAstar 3200W

 LOA
 : 32.00 m

 BEAM
 : 13.20 m

 GROSS TONNAGE
 : < 500 GT</td>

 DRAUGHT, MAX
 : 6.18 m

[depends on propeller dia]

MAX.SPEED : 13.00 knots BP, MAX : 90.00 ton

MAIN ENGINES : High or medium speed engines up to 2800 bkW

**PROPULSION**: Up to 3000 mm diameter CP or FP Azimuth Thrusters

**GENERATOR** : Min. 2 x 88 ekW (based on load analysis)

FIRE FIGHTING: FiFi 1 / dedicated diesel or main engine driven pump

**ACCOMMODATION** : Up to 8 person

FUEL CAPACITY (M3) : 185
FRESH WATER CAPACITY (M3) : 38

**GMDSS** : A1-A2-A3

#### **FEATURES**

The epitome of high-performance ASD escort tugs.

Unique sponsoned hull-form for superior escort performance and improved sea-keeping.

Roll response less than half of other standard designs.

High maneuverabil