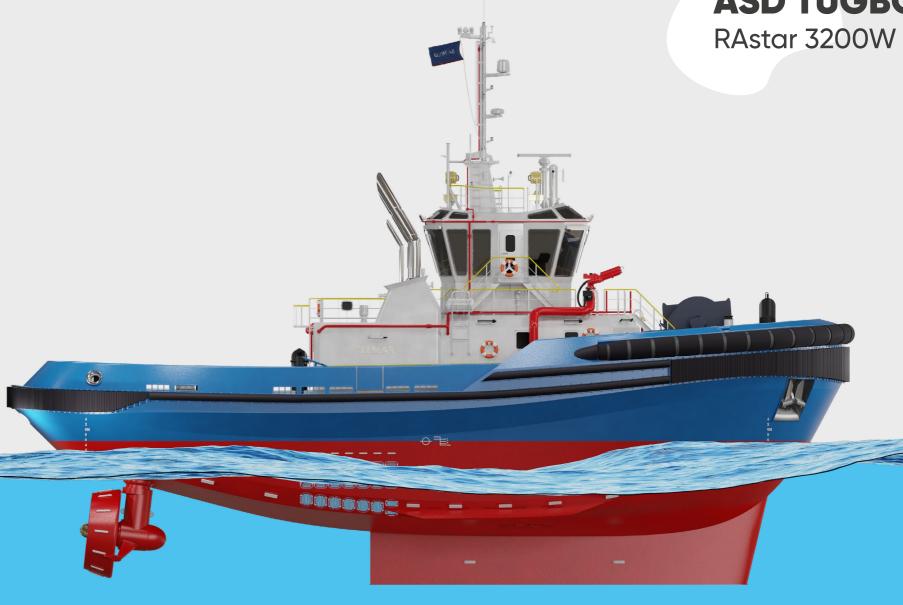

## **ASD TUGBOAT** RAstar 3200W

Superior sea-keeping and the most capable escort performance of any <500 GRT ASD tug.

Ultimate operational flexibility and a level of safety not achievable with a smaller vessel.

Widened aft-deck area for safer operation.

High maneuverability and sea-keeping.

## **ASD TUGBOAT**

RAstar 3200W

 LOA
 : 32.00 m

 BEAM
 : 13.20 m

 GROSS TONNAGE
 : < 500 GT</td>

 DRAUGHT, MAX
 : 6.18 m

[depends on propeller dia]

MAX.SPEED : 13.00 knots BP, MAX : 90.00 ton

MAIN ENGINES : High or medium speed engines up to 2800 bkW

**PROPULSION**: Up to 3000 mm diameter CP or FP Azimuth Thrusters

**GENERATOR** : Min. 2 x 88 ekW (based on load analysis)

FIRE FIGHTING: FiFi 1 / dedicated diesel or main engine driven pump

**ACCOMMODATION** : Up to 8 person

FUEL CAPACITY (M3) : 185
FRESH WATER CAPACITY (M3) : 38

**GMDSS** : A1-A2-A3

#### **FEATURES**

The epitome of high-performance ASD escort tugs.

Unique sponsoned hull-form for superior escort performance and improved sea-keeping.

Roll response less than half of other standard designs.

High maneuverability and sea-keeping.