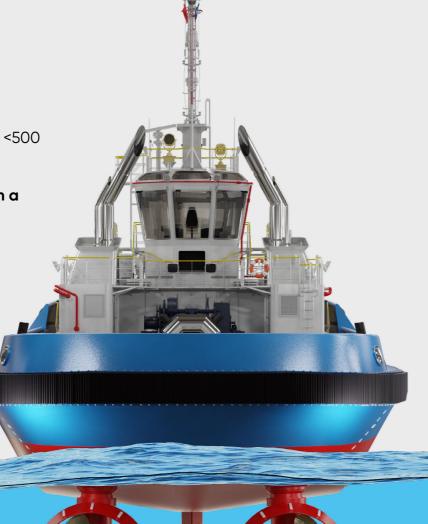

## **ASD TUGBOAT**

RAstar 3200W

MAIN DECK

#### **FEATURES**

The epitome of high-performance ASD escort tugs.

Unique sponsoned hull-form for superior escort performance and improved sea-keeping.

Roll response less than half of other standard designs.

High maneuverability and sea-keeping.