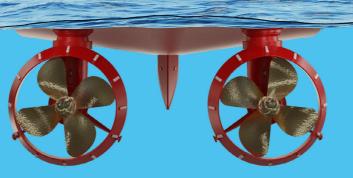

MAIN ENGINES : High or medium speed engines up to 2800 bkW

**PROPULSION**: Up to 3000 mm diameter CP or FP Azimuth Thrusters

**GENERATOR** : Min. 2 x 88 ekW (based on load analysis)

FIRE FIGHTING: FiFi 1 / dedicated diesel or main engine driven pump