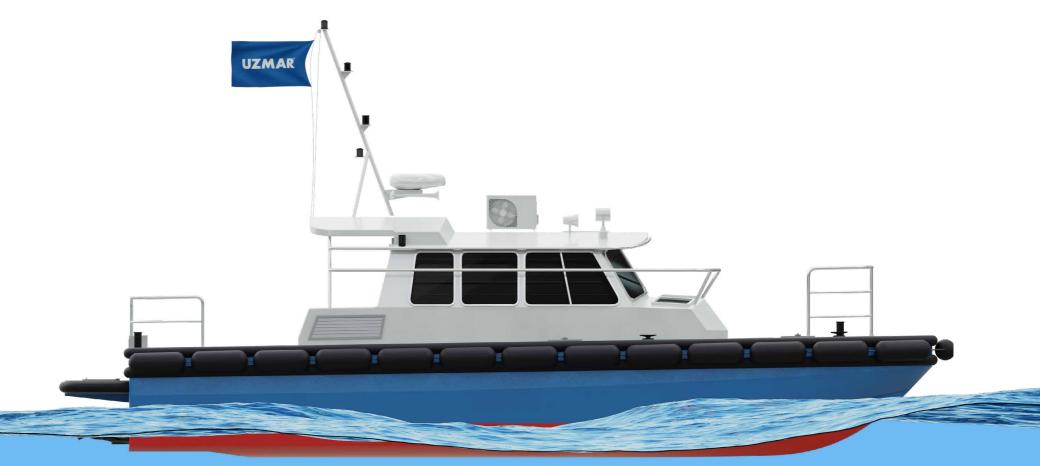

### **PILOT BOATS**

RAven 1500

| LOA<br>BEAM<br>DRAUGHT, MAX<br>[depends on propeller dia]<br>MAX.SPEED | : 30.00 knots                                                                           |  |
|------------------------------------------------------------------------|-----------------------------------------------------------------------------------------|--|
| MAIN ENGINES<br>PROPULSION<br>BUILDING MATERIAL                        | <ul><li>High speed engines up to 375 bkW</li><li>Water Jets</li><li>Aluminium</li></ul> |  |
|                                                                        |                                                                                         |  |

### Featues:

- Specially designed catamaran form.
  The catamaran platform is ideally suited to a wide range of pilot/crew transfer functions.
  Higher operational functions than a monohull of equal speed and performance.
  Provides more stability.
  More useable space for crew.
  Suitable wide range of patrol functions.
  The catamaran platform is ideally suited to a wide range of pilot/crew transfer functions.

RAven 1500