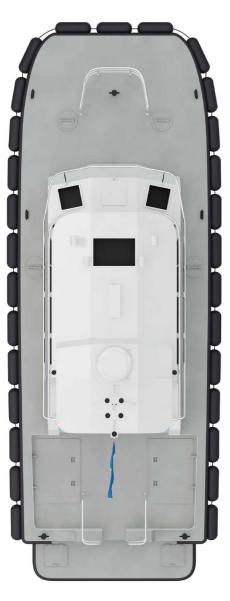

### **PILOT BOATS**

RAven 1500

| LOA<br>BEAM<br>DRAUGHT, MAX<br>[depends on propeller dia]<br>MAX.SPEED | : 30.00 knots                                                                           |  |
|------------------------------------------------------------------------|-----------------------------------------------------------------------------------------|--|
| MAIN ENGINES<br>PROPULSION<br>BUILDING MATERIAL                        | <ul><li>High speed engines up to 375 bkW</li><li>Water Jets</li><li>Aluminium</li></ul> |  |
|                                                                        |                                                                                         |  |

### Featues:

- Specially designed catamaran form.
  The catamaran platform is ideally suited to a wide range of pilot/crew transfer functions.
  Higher operational functions than a monohull of equal speed and performance.
  Provides more stability.
  More useable space for crew.
  Suitable wide range of patrol functions.
  The catamaran platform is ideally suited to a wide range of pilot/crew transfer functions.

RAven 1500