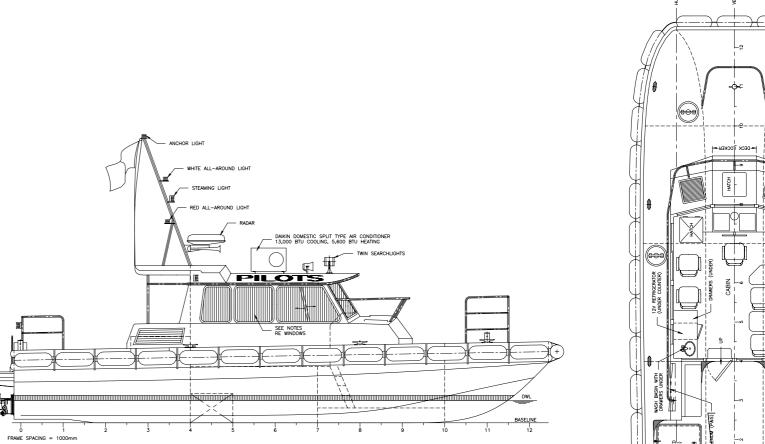

### **PILOT BOATS**

RAven 1500

| LOA<br>BEAM<br>DRAUGHT, MAX<br>[depends on propeller dia]<br>MAX.SPEED | : 30.00 knots                                                                           |  |
|------------------------------------------------------------------------|-----------------------------------------------------------------------------------------|--|
| MAIN ENGINES<br>PROPULSION<br>BUILDING MATERIAL                        | <ul><li>High speed engines up to 375 bkW</li><li>Water Jets</li><li>Aluminium</li></ul> |  |
|                                                                        |                                                                                         |  |

### Featues:

- Specially designed catamaran form.
  The catamaran platform is ideally suited to a wide range of pilot/crew transfer functions.
  Higher operational functions than a monohull of equal speed and performance.
  Provides more stability.
  More useable space for crew.
  Suitable wide range of patrol functions.
  The catamaran platform is ideally suited to a wide range of pilot/crew transfer functions.

RAven 1500