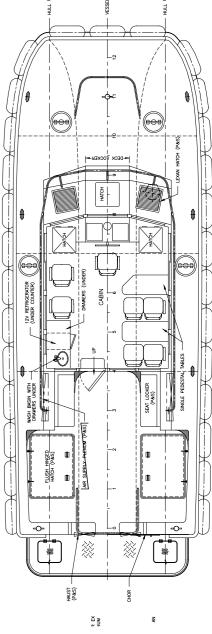

### **PILOT BOATS**

RAven 1500

| LOA<br>BEAM<br>DRAUGHT, MAX<br>[depends on propeller dia]<br>MAX.SPEED | : 30.00 knots                                                                           |  |
|------------------------------------------------------------------------|-----------------------------------------------------------------------------------------|--|
| MAIN ENGINES<br>PROPULSION<br>BUILDING MATERIAL                        | <ul><li>High speed engines up to 375 bkW</li><li>Water Jets</li><li>Aluminium</li></ul> |  |
|                                                                        |                                                                                         |  |

### Featues:

- Specially designed catamaran form.
  The catamaran platform is ideally suited to a wide range of pilot/crew transfer functions.
  Higher operational functions than a monohull of equal speed and performance.
  Provides more stability.
  More useable space for crew.
  Suitable wide range of patrol functions.
  The catamaran platform is ideally suited to a wide range of pilot/crew transfer functions.

RAven 1500