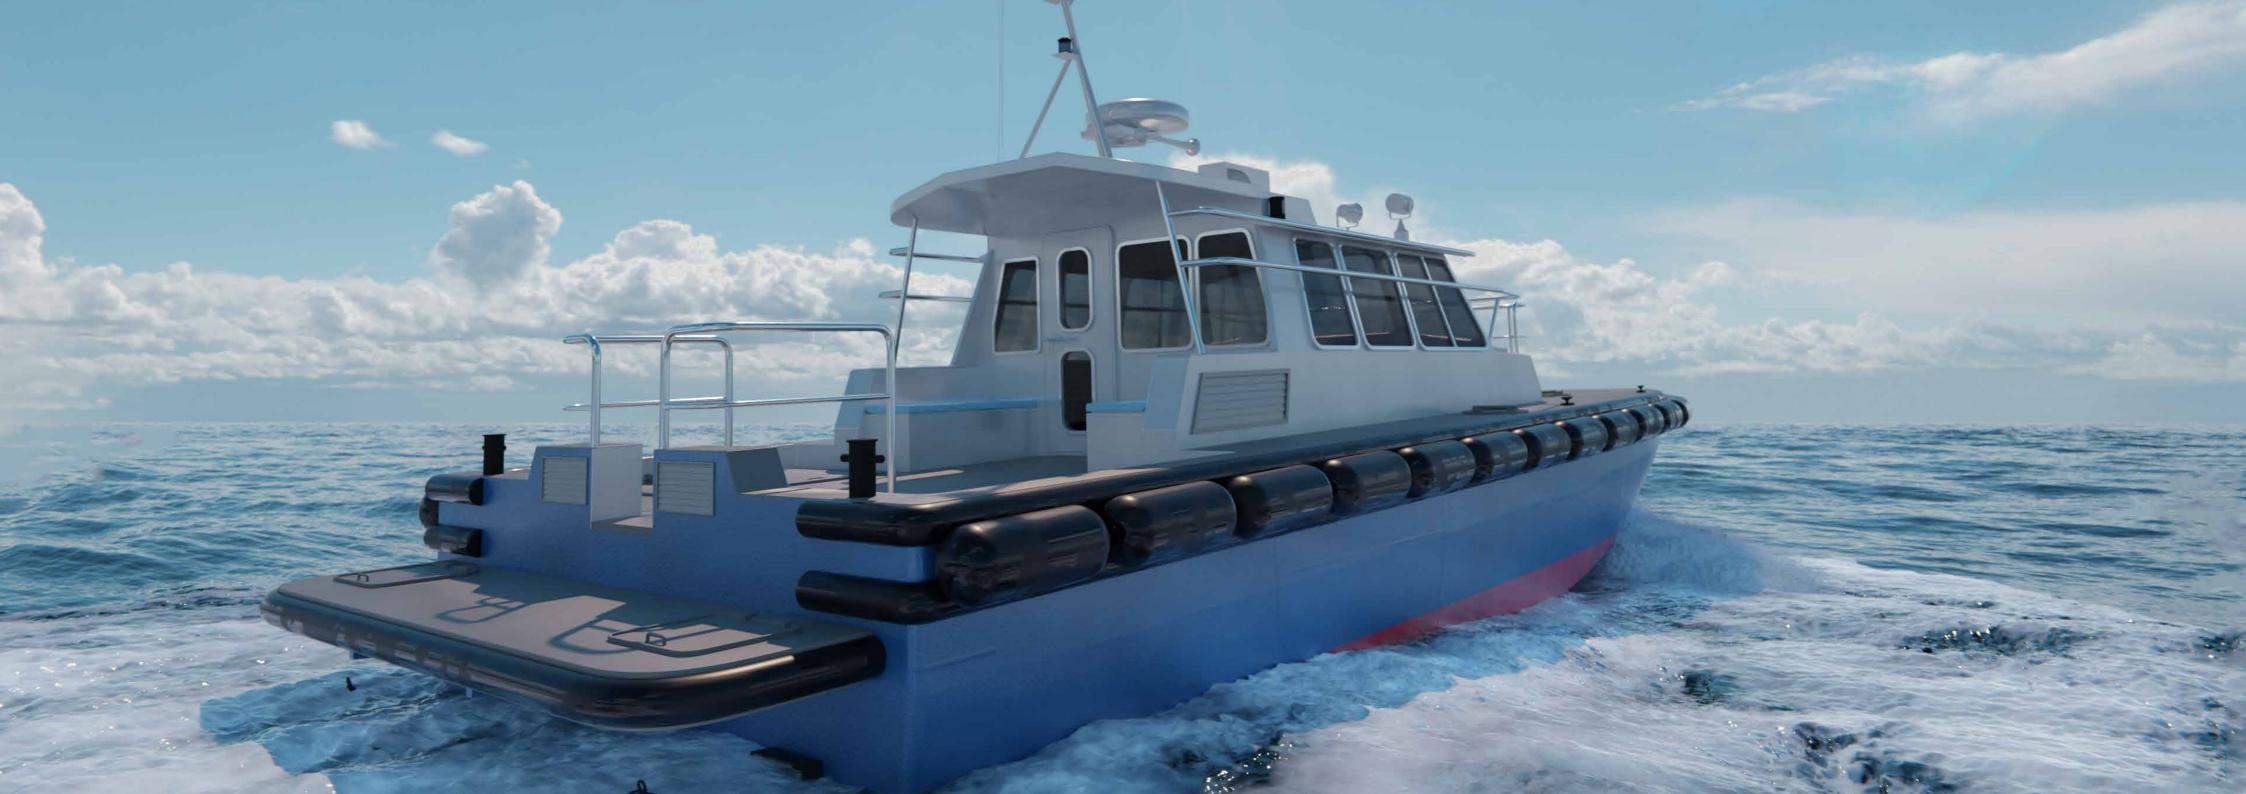

### **PILOT BOATS**

RAven 1500

| LOA<br>BEAM<br>DRAUGHT, MAX<br>[depends on propeller dia]<br>MAX.SPEED | : 30.00 knots                                                                           |  |
|------------------------------------------------------------------------|-----------------------------------------------------------------------------------------|--|
| MAIN ENGINES<br>PROPULSION<br>BUILDING MATERIAL                        | <ul><li>High speed engines up to 375 bkW</li><li>Water Jets</li><li>Aluminium</li></ul> |  |
|                                                                        |                                                                                         |  |

### Featues:

- Specially designed catamaran form.
  The catamaran platform is ideally suited to a wide range of pilot/crew transfer functions.
  Higher operational functions than a monohull of equal speed and performance.
  Provides more stability.
  More useable space for crew.
  Suitable wide range of patrol functions.
  The catamaran platform is ideally suited to a wide range of pilot/crew transfer functions.

RAven 1500