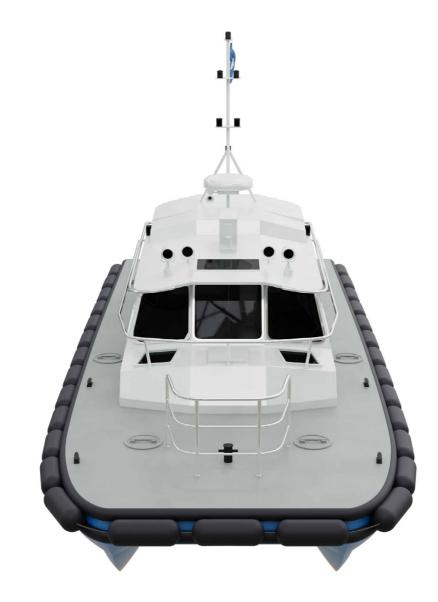

### **PILOT BOATS**

RAven 1500

| LOA<br>BEAM<br>DRAUGHT, MAX<br>[depends on propeller dia]<br>MAX.SPEED | : 30.00 knots                                                                           |  |
|------------------------------------------------------------------------|-----------------------------------------------------------------------------------------|--|
| MAIN ENGINES<br>PROPULSION<br>BUILDING MATERIAL                        | <ul><li>High speed engines up to 375 bkW</li><li>Water Jets</li><li>Aluminium</li></ul> |  |
|                                                                        |                                                                                         |  |

### Featues:

- Specially designed catamaran form.
  The catamaran platform is ideally suited to a wide range of pilot/crew transfer functions.
  Higher operational functions than a monohull of equal speed and performance.
  Provides more stability.
  More useable space for crew.
  Suitable wide range of patrol functions.
  The catamaran platform is ideally suited to a wide range of pilot/crew transfer functions.

RAven 1500